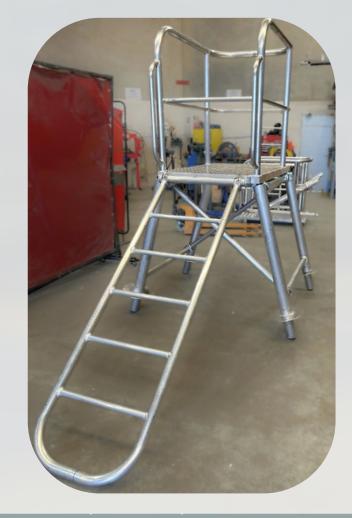

- Simple to assemble & dismantle
- Perfect for surf sports or any event that could use a vantage point, such as sports carnivals and daily events
- Mobile and modular design makes tower transportation a breeze
- Customisable to meet your needs add a custom bracket for your camera, flag, or fishing rods!