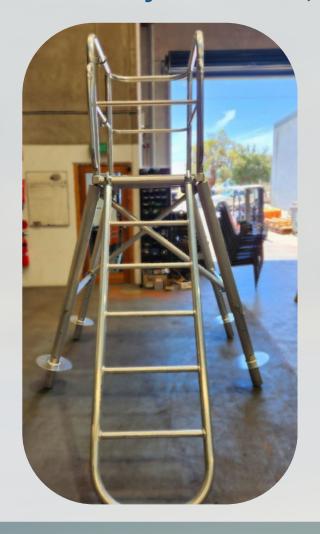

- Simple to assemble & dismantle
- Perfect for surf sports or any event that could use a vantage point, such as sports carnivals and daily events
- Mobile and modular design makes tower transportation a breeze
- Customisable to meet your needs add a custom bracket for your camera, flag, or fishing rods!