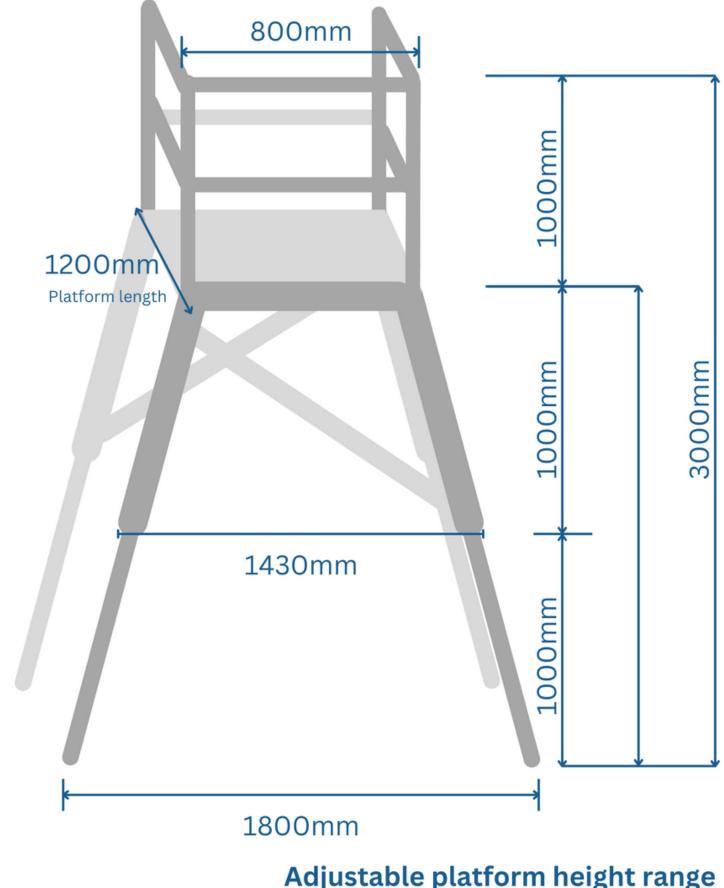

Adjustable platform height range Minimum - 1 metre Extended height - 2 metres

CONTACT US FOR A QUOTE TODAY!