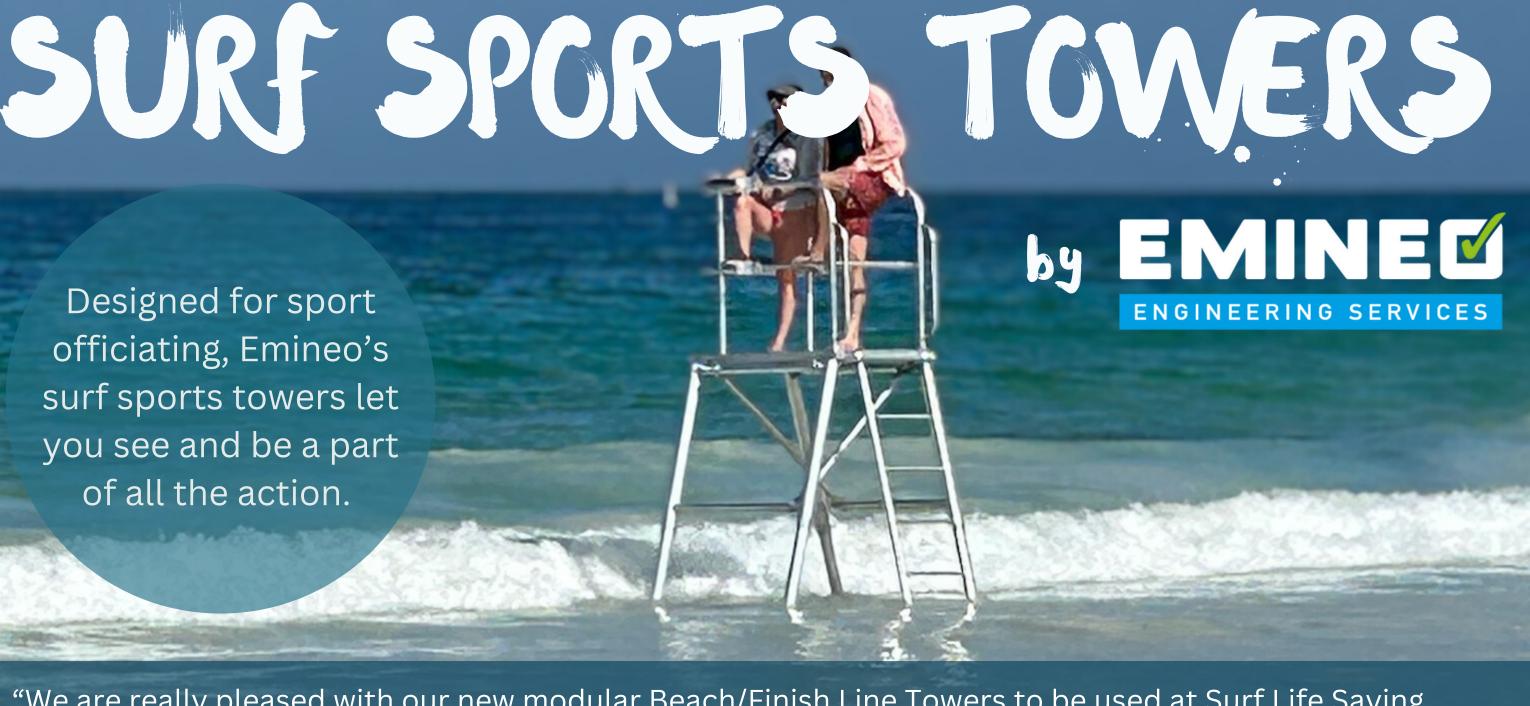

- Simple to assemble & dismantle
- Perfect for surf sports or any event that could use a vantage point, such as sports carnivals and daily events
- Mobile and modular design makes tower transportation a breeze
- Customisable to meet your needs add a custom bracket for your camera, flag, or fishing rods!